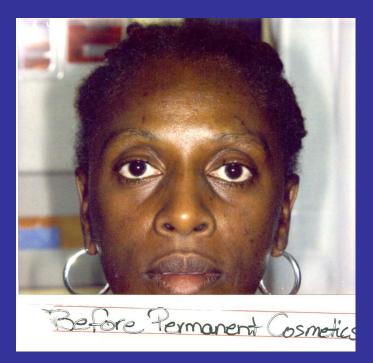

## EYELINERS

**BEFORE** 

AFTER EYELINER

Upper Eyeliner

After Eyeliner - Mink Wet line - Sapphire

After Eyeliner

Eyeliner-Midnight Black

After Eyeliner Set Black