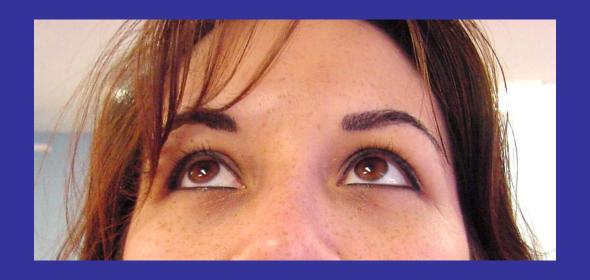

## EYELINERS

**BEFORE** 

AFTER EYELINER

Upper Eyeliner

After Eyeliner - Mink Wet line - Sapphire

After Eyeliner

Eyeliner-Midnight Black

After Eyeliner Set Black

Eyeliner-Eyebrow Strokes