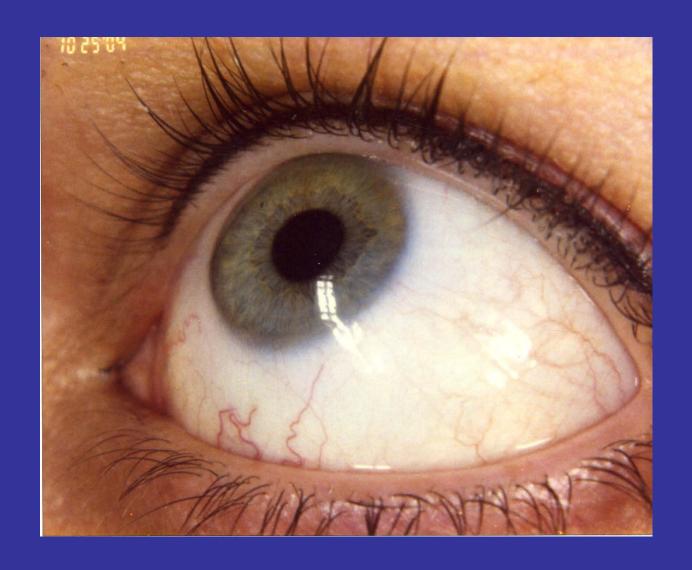

## EYELINERS

**BEFORE** 

AFTER EYELINER

Upper Eyeliner

After Eyeliner - Mink Wet line - Sapphire

After Eyeliner

Eyeliner-Midnight Black

After Eyeliner Set Black

Notice the red line of scar tissue & damaged skin around upper & lower eye lids.

Corrected Eyeliner, Applied Teal to Wetline

Before Eyeliner

**Eyeliner Finished** 

**Eyeliner Close** 

Eyeliner 'n' Lips

After Eyeliner Beauty Mark