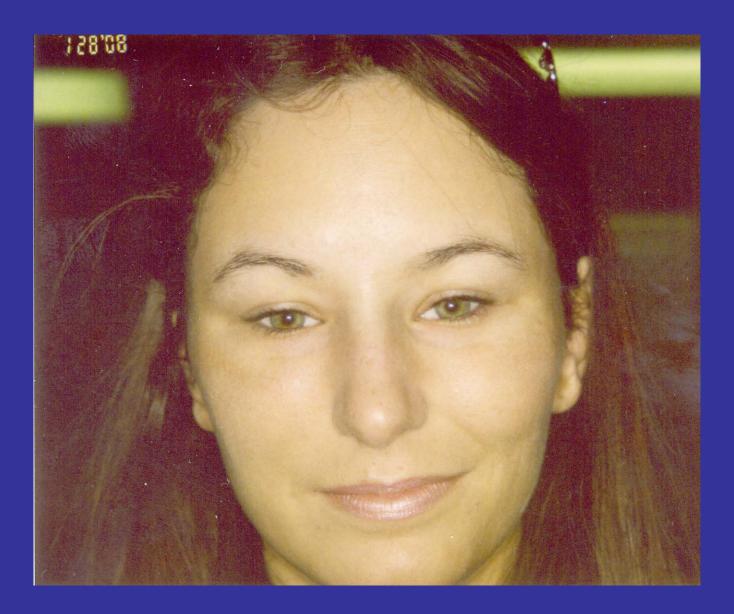

## EYELINERS

**BEFORE** 

AFTER EYELINER

Upper Eyeliner

After Eyeliner - Mink Wet line - Sapphire

After Eyeliner

Eyeliner-Midnight Black

After Eyeliner Set Black

#### Correction Procedure

Student came to class with previous Eyeliner. The application was crooked & misplaced. The previous tech had tried to cover her Mistakes using flesh colored pigment.

Diluted Color and Smudged over previous techs