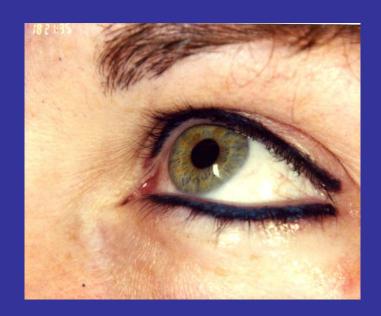

## EYELINERS

**BEFORE** 

AFTER EYELINER

Upper Eyeliner

After Eyeliner - Mink Wet line - Sapphire

After Eyeliner

Eyeliner-Midnight Black

After Eyeliner Set Black