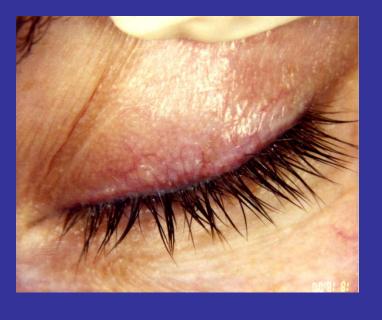

## EYELINERS

**BEFORE** 

AFTER EYELINER

Upper Eyeliner

After Eyeliner - Mink Wet line - Sapphire

After Eyeliner

Eyeliner-Midnight Black

After Eyeliner Set Black