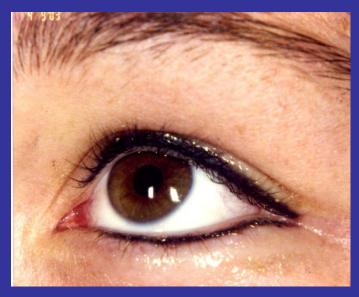

## EYELINERS

**BEFORE** 

AFTER EYELINER

Upper Eyeliner

After Eyeliner - Mink Wet line - Sapphire

After Eyeliner

Eyeliner-Midnight Black

After Eyeliner Set Black