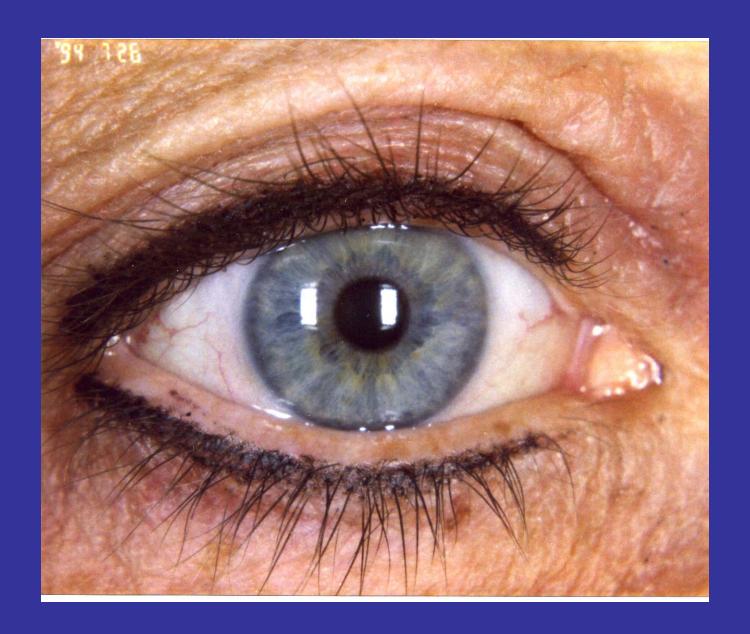

## EYELINERS

**BEFORE** 

AFTER EYELINER

Upper Eyeliner

After Eyeliner - Mink Wet line - Sapphire

After Eyeliner

Eyeliner-Midnight Black

After Eyeliner Set Black