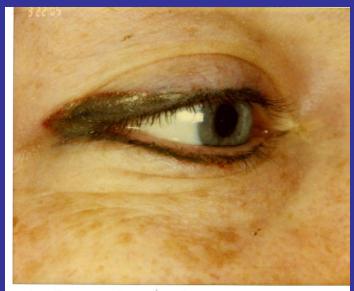

Notice the red line of scar tissue & damaged skin around upper & lower eye lids.

Corrected Eyeliner, Applied Teal to Wetline

Before Eyeliner

**Eyeliner Finished** 

**Eyeliner Close** 

Eyeliner 'n' Lips

After Eyeliner Beauty Mark