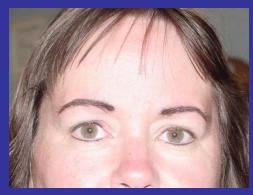

## Corrections

Whip Shaded Corners Hoping to heal smudgy

Before Eyebrows † Eyeliner

Before

After Eyeliner Blie. Brn. Eyes

After Brows-DK. Brn. Eyes Eyelvier-BUR. Brn. Eyes

Client comes to us 15 yrs after her initial procedure performed in a doctor's office

Notice the red line of scar tissue & damaged skin around upper & lower eye lids.

Corrected Eyeliner, Applied Teal to Wetline

Before Eyeliner

**Eyeliner Finished** 

**Eyeliner Close** 

Eyeliner 'n' Lips

After Eyeliner Beauty Mark