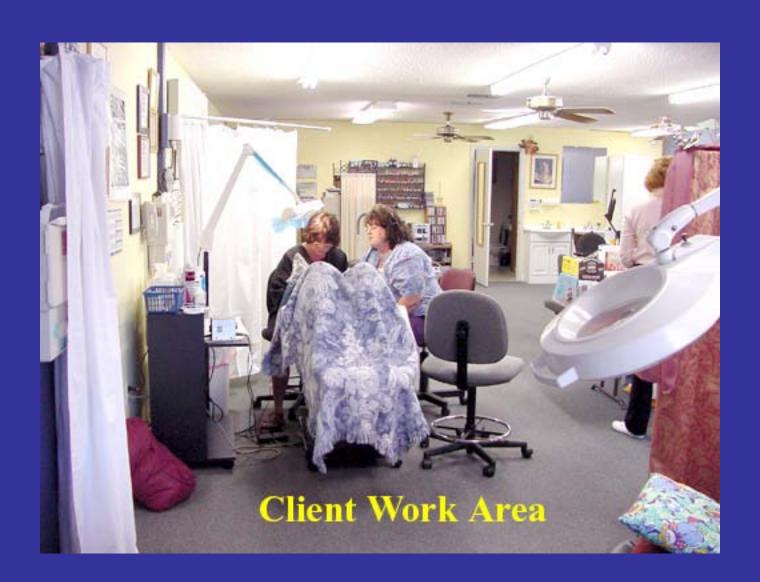

d practitioners or methods to teach Tattoo Removal techniques, Eye Shadow, and various other techniques.

#### Common questions people ask!

Is the procedure painful? Topical anesthetics are used.

Do I have a choice of colors? Definitely! Hundreds of color choices.

Do I have a choice in the placement of the pigments? Of course. You will be fully aware during the procedure, instructing the practitioner where you wish the implanting of your pigment.

Can I drive home after the procedure? Yes

What is involved in recovery? There will be slight swelling & redness in the skin, which will subside quickly. You may resume normal activities immediately after the procedure. Complete healing takes one to six weeks while the pigmentation matures & reaches its final color.

## CLINIC PICTURES











### PERMANENT COSMETICS

## EYELINERS





**BEFORE** 

AFTER EYELINER



Upper Eyeliner



After Eyeliner - Mink Wet line - Sapphire



After Eyeliner









Eyeliner-Midnight Black





After Eyeliner Set Black

Previous Tech Added skin tone pigments to Cover Ner Mistakes

#### Correction Procedure

Student came to class with previous Eyeliner. The application was crooked & misplaced. The previous tech had tried to cover her Mistakes using flesh colored pigment.



Diluted Color and Smudged over previous techs



## Corrections



Whip Shaded Corners Hoping to heal smudgy





Before Eyebrows † Eyeliner













Before



After Eyeliner Blie. Brn. Eyes



After Brows-DK. Brn. Eyes Eyelvier-BUR. Brn. Eyes



Client comes to us 15 yrs after her initial procedure performed in a do