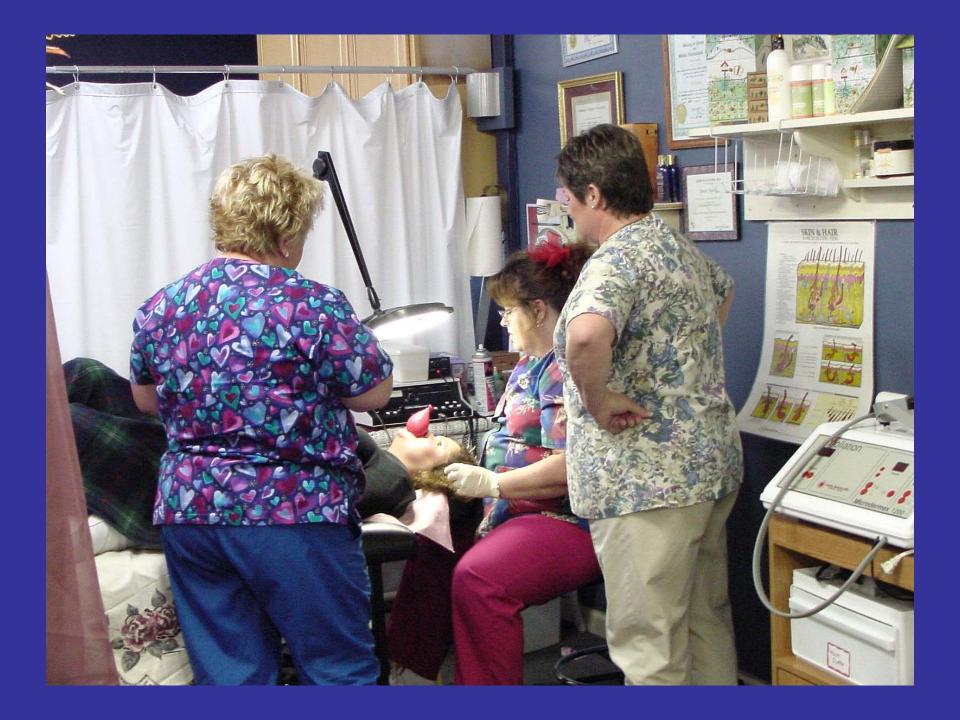

yebrows

After Eyebrows-Eyeliner



Before Eyebrows 1



After Eyebrows 2



After Eyebrows 3





Burn Scar affects Eyebrow area



Jouch Up Scar Tissue in Eyebraus



After Brows



In memory to our friend: April 09

## PARAMEDICAL

Advanced Course

**AREOLA RESTORATION** 

SCAR TISSUE RELAXATION

SCAR TISSUE COMOUFLAGE

#### Client "A"





#### Client "A"



Healed Reconstructive Tattocing

**Immediately After** 

Completely Healed





Before

Immediately After





Areola Enhancement



Areola Enhancement











Before Eye Brows Over Scar Lissue



After Eyebrows Over Scar tissue application

### PROCEDURE APPLICATIONS

## Working Eyebrows









### Working Eyeliners













**Eyeliner with Topical Application** 

# Working Lips













#### Student Instruction









## The End

www.permanent-makeup-cosmetics.org

www.eyerly.com

912-882-6096

912-552-6096