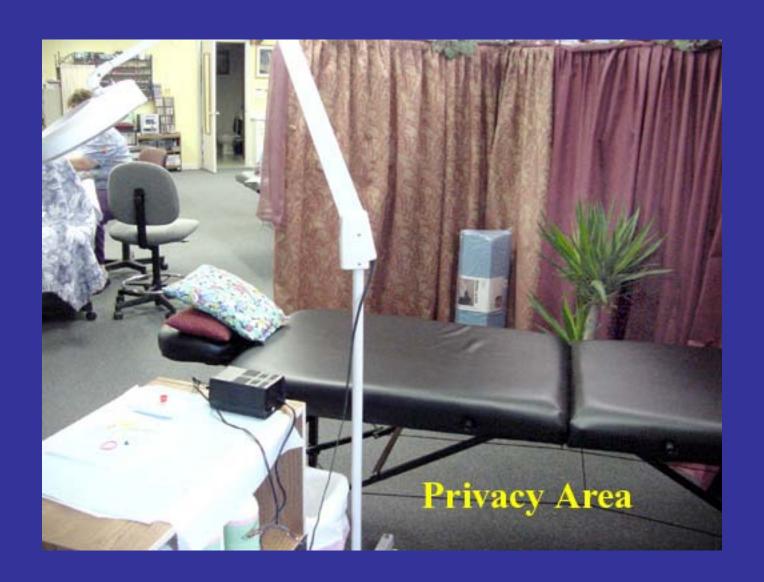

practitioners or methods to teach Tattoo Removal techniques, Eye Shadow, and various other techniques.

#### Common questions people ask!

Is the procedure painful? Topical anesthetics are used.

Do I have a choice of colors? Definitely! Hundreds of color choices.

Do I have a choice in the placement of the pigments? Of course. You will be fully aware during the procedure, instructing the practitioner where you wish the implanting of your pigment.

Can I drive home after the procedure? Yes

What is involved in recovery? There will be slight swelling & redness in the skin, which will subside quickly. You may resume normal activities immediately after the procedure. Complete healing takes one to six weeks while the pigmentation matures & reaches its final color.

## CLINIC PICTURES











### PERMANENT COSMETICS

## EYELINERS





**BEFORE** 

AFTER EYELINER



Upper Eyeliner



After Eyeliner - Mink Wet line - Sapphire



After Eyeliner









Eyeliner-Midnight Black





After Eyeliner Set Black

Previous Tech Added skin tone pigments to Cover Ner Mistakes

#### Correction Procedure

Student came to class with previous Eyeliner. The application was crooked & misplaced. The previous tech had tried to cover her Mistakes using flesh colored pigment.



Diluted Color and Smudged over previous techs



## Corrections



Whip Shaded Corners Hoping to heal smudgy





Before Eyebrows † Eyeliner













Before



After Eyeliner Blie. Brn. Eyes



After Brows-DK. Brn. Eyes Eyelvier-BUR. Brn. Eyes



Client comes to us 15 yrs after her initial procedure performed in a doct