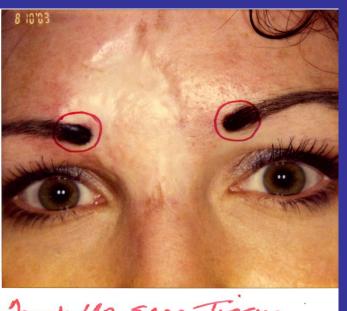

ck

Permanent Makeup





Before Lips

After Lip Procedure



Penciled Lip liner



After Full lips



After Lips Wetlene Upper liner





After Eyeliner & Lips





Before Full Lips



After Full lips





Before Lips

After Lips & Eyeliner



Previous Tech did these lips 8 times









Full lip Correction











Before Eyeliner & Lyps



After Eyeline, mucosed, +



10 108

After Full lips

Lipstick



After Full lips



Full Lip Color









Before

Full Lips-Eyeliner-Eyebrow Strokes

# Eyebrows



After Eyebrows DK. Hsh Taupe

Before Euchrows



After Eyebrows-Coffee Bear











Before

Full Eyebrows-Eyeliner-Lips







Before Eyebrows

After Eyebrows

After Eyebrows-Eyeliner



Before Eyebrows 1



After Eyebrows 2



After Eyebrows 3





Burn Scar affects Eyebrow area



Jouch Up Scar Tissue in Eyebraus



After Brows



In memory to our friend: April 09

## PARAMEDICAL

Advanced Course

**AREOLA RESTORATION** 

SCAR TISSUE RELAXATION

SCAR TISSUE COMOUFLAGE

#### Client "A"





#### Client "A"



Healed Reconstructive Tattocing

**Immediately After** 

Completely Healed





Before

Immediately After





Areola Enhancement



Areola Enhancement











Before Eye Brows Over Scar Lissue



After Eyebrows Over Scar tissue application

### PROCEDURE APPLICATIONS

## Working Eyebrows









### Working Eyeliners













**Eyeliner with Topical Application** 

# Working Lips













#### Student Instruction









## The End

www.permanent-makeup-cosmetics.org

www.eyerly.com

912-882-6096

912-552-6096