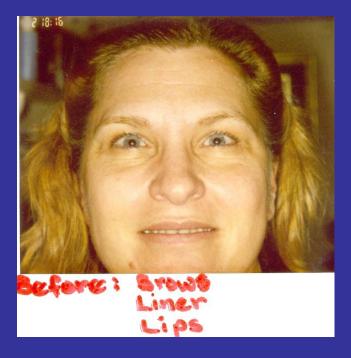

## EYELINERS

**BEFORE** 

AFTER EYELINER

Upper Eyeliner

After Eyeliner - Mink Wet line - Sapphire

After Eyeliner

Eyeliner-Midnight Black

After Eyeliner Set Black

## Corrections

Whip Shaded Corners Hoping to heal smudgy

Before Eyebrows † Eyeliner

Before

After Eyeliner Blie. Brn. Eyes

After Brows-DK. Brn. Eyes Eyelvier-BUR. Brn. Eyes

Client comes to us 15 yrs after her initial procedure performed in a doctor's office