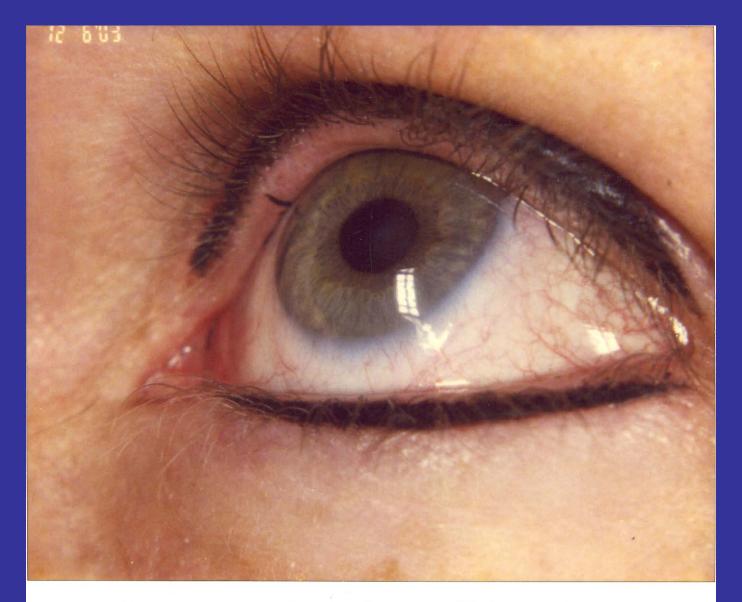

## EYELINERS

**BEFORE** 

AFTER EYELINER

Upper Eyeliner

After Eyeliner - Mink Wet line - Sapphire

After Eyeliner

Eyeliner-Midnight Black

After Eyeliner Set Black