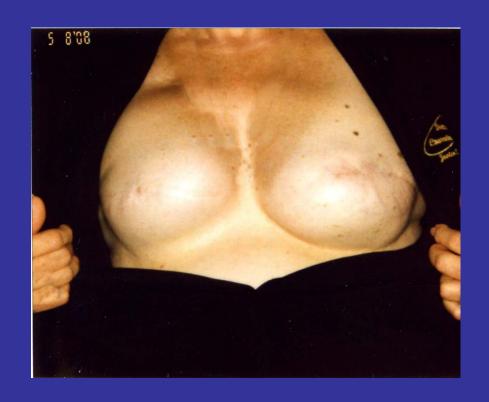

#### Client "A"

#### Client "A"

Healed Reconstructive Tattocing

**Immediately After** 

Completely Healed

Before

Immediately After

Areola Enhancement

Areola Enhancement