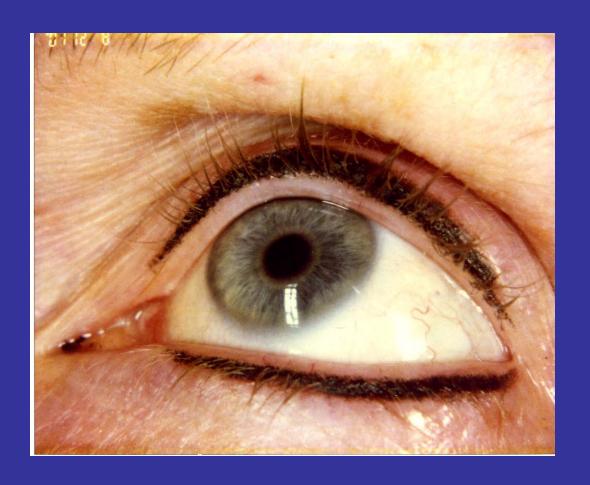

## EYELINERS

**BEFORE** 

AFTER EYELINER

Upper Eyeliner

After Eyeliner - Mink Wet line - Sapphire

After Eyeliner

Eyeliner-Midnight Black

After Eyeliner Set Black