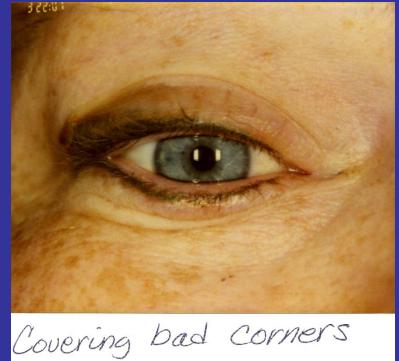

## Corrections

Whip Shaded Corners Hoping to heal smudgy

Before Eyebrows † Eyeliner

Before

After Eyeliner Blie. Brn. Eyes

After Brows-DK. Brn. Eyes Eyelvier-BUR. Brn. Eyes

Client comes to us 15 yrs after her initial procedure performed in a doctor's office

Notice the red line of scar tissue & damaged skin around upper & lower eye lids.

Corrected Eyeliner, Applied Teal to Wetline

Before Eyeliner

**Eyeliner Finished** 

**Eyeliner Close** 

Eyeliner 'n' Lips

After Eyeliner Beauty Mark