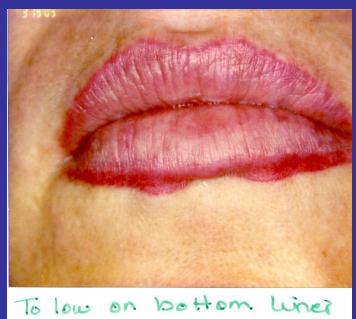

## Lip Procedures

Lipstick

Permanent Makeup

Before Lips

After Lip Procedure

Penciled Lip liner

After Full lips

After Lips Wetlene Upper liner

After Eyeliner & Lips

Before Full Lips

After Full lips

Before Lips

After Lips & Eyeliner

Previous Tech did these lips 8 times

Full lip Correction

Before Eyeliner & Lyps

After Eyeline, mucosed, +

10 108

After Full lips

Lipstick

After Full lips

Full Lip Color

Before

Full Lips-Eyeliner-Eyebrow Strokes