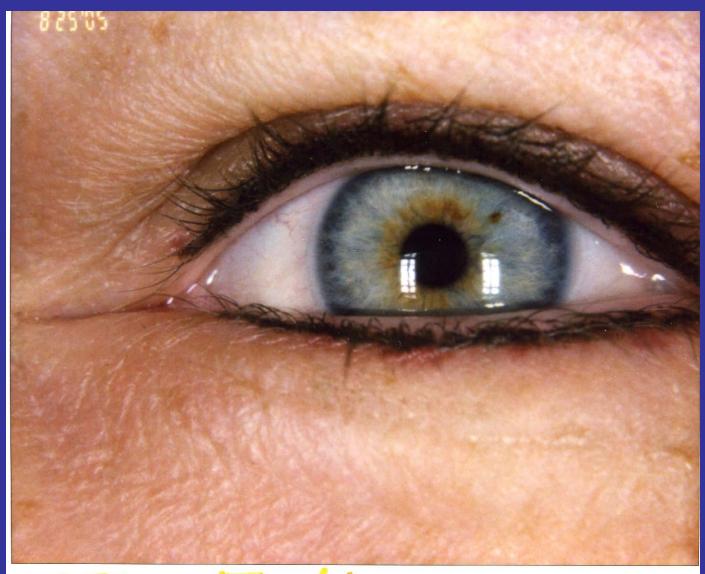

## EYELINERS

**BEFORE** 

AFTER EYELINER

Upper Eyeliner

After Eyeliner - Mink Wet line - Sapphire

After Eyeliner

Eyeliner-Midnight Black

After Eyeliner Set Black

Notice the red line of scar tissue & damaged skin around upper & lower eye lids.

Corrected Eyeliner, Applied Teal to Wetline

Before Eyeliner

**Eyeliner Finished** 

**Eyeliner Close** 

Eyeliner 'n' Lips

After Eyeliner Beauty Mark