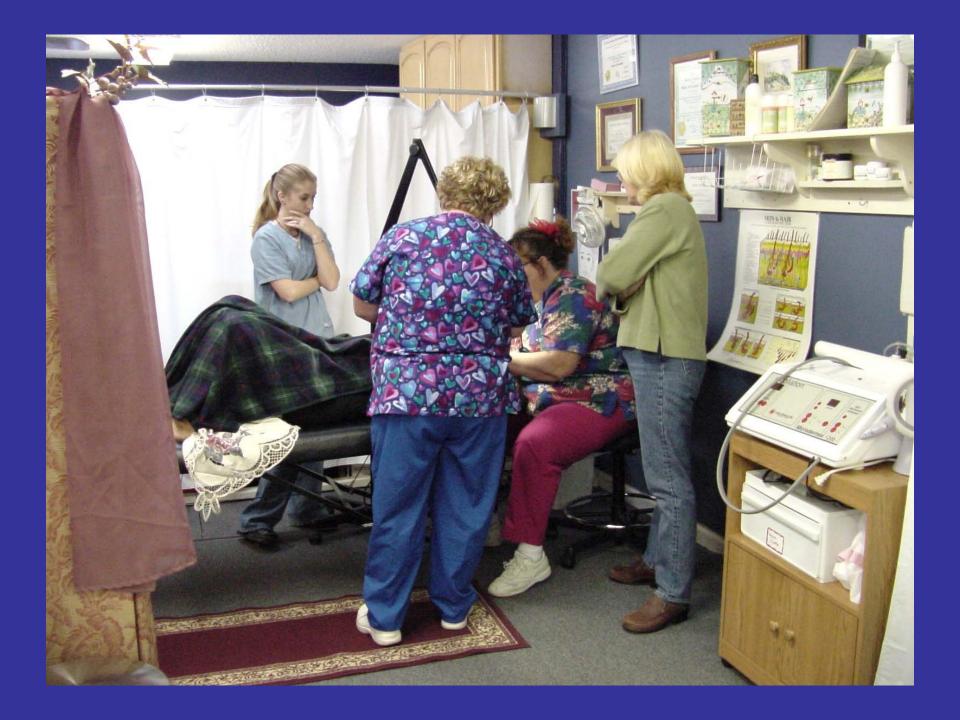

brows

After Eyebrows-Eyeliner



Before Eyebrows 1



After Eyebrows 2



After Eyebrows 3





Burn Scar affects Eyebrow area



Jouch Up Scar Tissue in Eyebraus



After Brows



In memory to our friend: April 09

## PARAMEDICAL

Advanced Course

**AREOLA RESTORATION** 

SCAR TISSUE RELAXATION

SCAR TISSUE COMOUFLAGE

#### Client "A"





#### Client "A"



Healed Reconstructive Tattocing

**Immediately After** 

Completely Healed





Before

Immediately After





Areola Enhancement



Areola Enhancement











Before Eye Brows Over Scar Lissue



After Eyebrows Over Scar tissue application

### PROCEDURE APPLICATIONS

## Working Eyebrows









### Working Eyeliners













**Eyeliner with Topical Application** 

# Working Lips













#### Student Instruction









## The End

www.permanent-makeup-cosmetics.org

www.eyerly.com

912-882-6096

912-552-6096