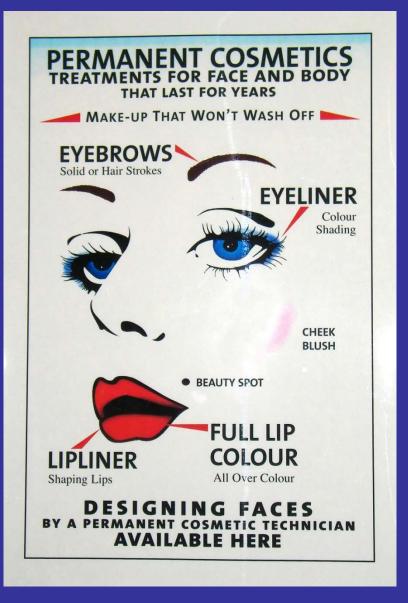

#### WHO BENEFITS FROM PERMANENT MAKEUP/COSMETICS?

Busy people with little time to apply makeup;

People with allergies to conventional makeup;

Anyone who desires freedom & convenience from daily makeup application;

Those who are physically incapable of applying makeup;

Athletic people & those with oily skin who tend to shed makeup easily;

Burn survivors & people with flaws in their skin;

Men & women who seek correction of asymmetrical facial features;

Entertainers, actresses, & models – such as Elizabeth Taylor, Dolly Parton, Raquel Welch, Cher & others;

Men & women who wish to look their best all the time.