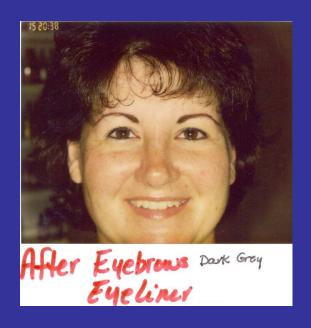

# Eyebrows

After Eyebrows DK. Hsh Taupe

Before Euchrows

After Eyebrows-Coffee Bear

Before

Full Eyebrows-Eyeliner-Lips

Before Eyebrows

After Eyebrows

After Eyebrows-Eyeliner

Before Eyebrows 1

After Eyebrows 2

After Eyebrows 3

Burn Scar affects Eyebrow area

Jouch Up Scar Tissue in Eyebraus

After Brows

In memory to our friend: April 09