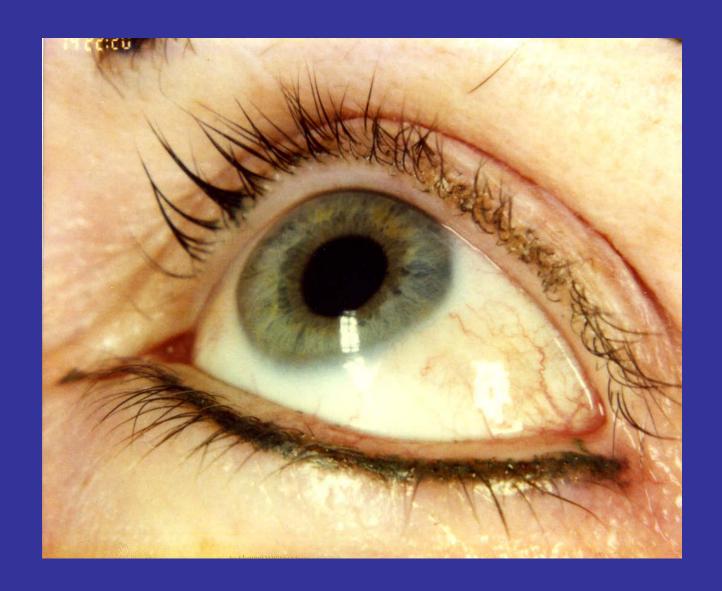

## EYELINERS

**BEFORE** 

AFTER EYELINER

Upper Eyeliner

After Eyeliner - Mink Wet line - Sapphire

After Eyeliner

Eyeliner-Midnight Black

After Eyeliner Set Black