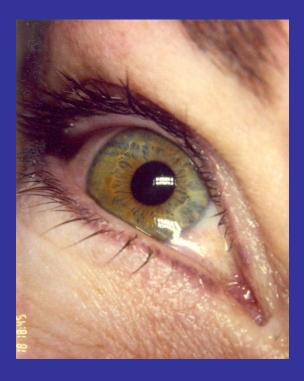

## EYELINERS

**BEFORE** 

AFTER EYELINER

Upper Eyeliner

After Eyeliner - Mink Wet line - Sapphire

After Eyeliner

Eyeliner-Midnight Black

After Eyeliner Set Black