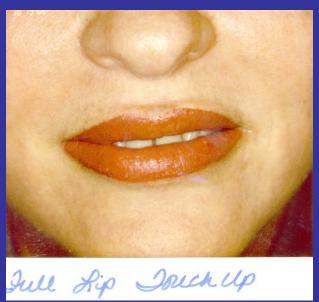

## Lip Procedures

Lipstick

Permanent Makeup

Before Lips

After Lip Procedure

Penciled Lip liner

After Full lips

After Lips Wetlene Upper liner

After Eyeliner & Lips

Before Full Lips

After Full lips

Before Lips

After Lips & Eyeliner

Previous Tech did these lips 8 times

Full lip Correction

Before Eyeliner & Lyps