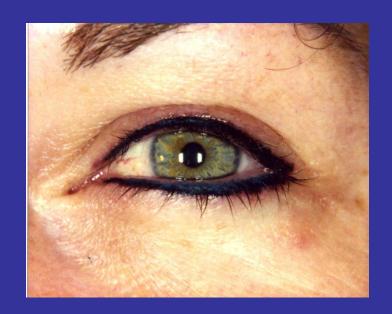

## EYELINERS

**BEFORE** 

AFTER EYELINER

Upper Eyeliner

After Eyeliner - Mink Wet line - Sapphire

After Eyeliner

Eyeliner-Midnight Black

After Eyeliner Set Black