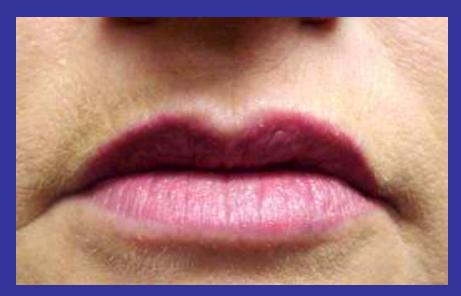

## Lip Procedures

Lipstick

Permanent Makeup

Before Lips

After Lip Procedure

Penciled Lip liner

After Full lips

After Lips Wetlene Upper liner

After Eyeliner & Lips

Before Full Lips

After Full lips

Before Lips

After Lips & Eyeliner

Previous Tech did these lips 8 times

Full lip Correction

Before Eyeliner & Lyps

After Eyeline, mucosed, +

10 108

After Full lips

Lipstick

After Full lips

Full Lip Color

Before

Full Lips-Eyeliner-Eyebrow Strokes