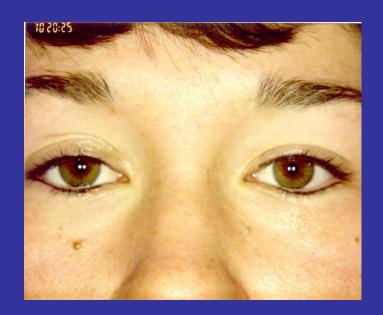

## EYELINERS

**BEFORE** 

AFTER EYELINER

Upper Eyeliner

After Eyeliner - Mink Wet line - Sapphire

After Eyeliner

Eyeliner-Midnight Black

After Eyeliner Set Black