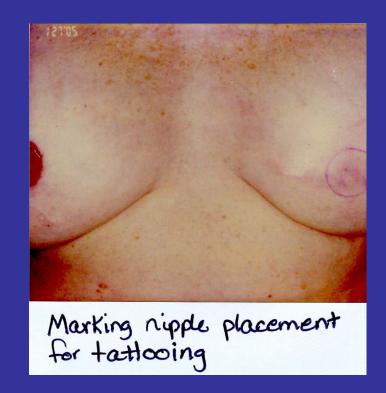

## PARAMEDICAL

Advanced Course

**AREOLA RESTORATION** 

SCAR TISSUE RELAXATION

SCAR TISSUE COMOUFLAGE

#### Client "A"

#### Client "A"

Healed Reconstructive Tattocing

**Immediately After** 

Completely Healed

Before

Immediately After

Areola Enhancement

Areola Enhancement