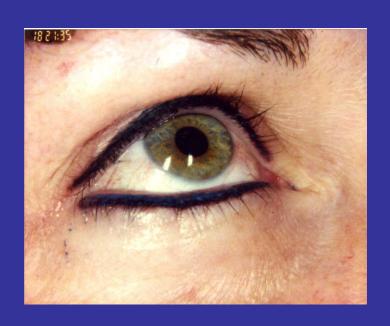

## EYELINERS

**BEFORE** 

AFTER EYELINER

Upper Eyeliner

After Eyeliner - Mink Wet line - Sapphire

After Eyeliner

Eyeliner-Midnight Black

After Eyeliner Set Black