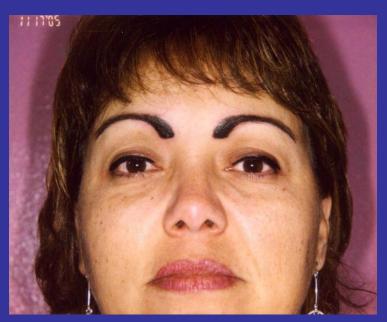

## EYELINERS

**BEFORE** 

AFTER EYELINER

Upper Eyeliner

After Eyeliner - Mink Wet line - Sapphire

After Eyeliner

Eyeliner-Midnight Black

After Eyeliner Set Black

Previous Tech Added skin tone pigments to Cover Ner Mistakes

#### Correction Procedure

Student came to class with previous Eyeliner. The application was crooked & misplaced. The previous tech had tried to cover her Mistakes using flesh colored pigment.

Diluted Color and Smudged over previous techs