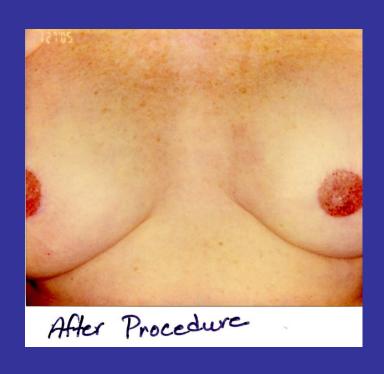

## PARAMEDICAL

Advanced Course

**AREOLA RESTORATION** 

SCAR TISSUE RELAXATION

SCAR TISSUE COMOUFLAGE

#### Client "A"

#### Client "A"

Healed Reconstructive Tattocing

**Immediately After** 

Completely Healed

Before

Immediately After

Areola Enhancement

Areola Enhancement