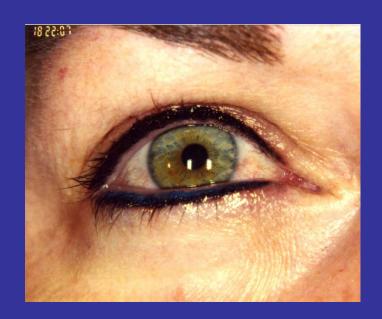

## EYELINERS

**BEFORE** 

AFTER EYELINER

Upper Eyeliner

After Eyeliner - Mink Wet line - Sapphire

After Eyeliner

Eyeliner-Midnight Black

After Eyeliner Set Black