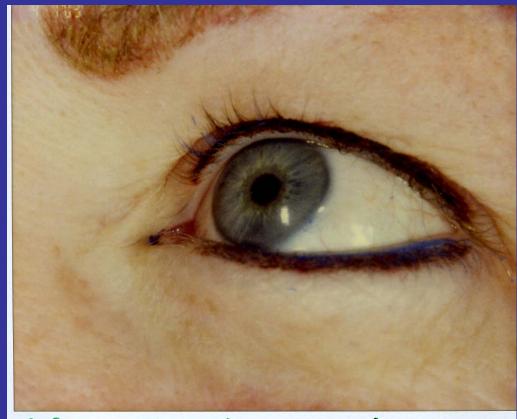

#### Correction Procedure

Student came to class with previous Eyeliner. The application was crooked & misplaced. The previous tech had tried to cover her Mistakes using flesh colored pigment.

Diluted Color and Smudged over previous techs

## Corrections

Whip Shaded Corners Hoping to heal smudgy

Before Eyebrows † Eyeliner

Before

After Eyeliner Blie. Brn. Eyes

After Brows-DK. Brn. Eyes Eyelvier-BUR. Brn. Eyes

Client comes to us 15 yrs after her initial procedure performed in a doctor's office