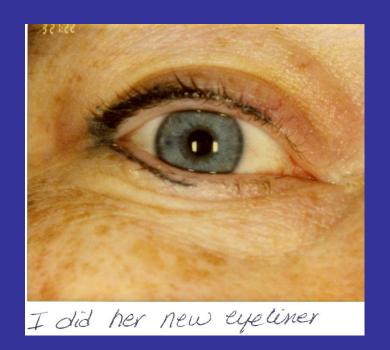

## Corrections

Whip Shaded Corners Hoping to heal smudgy

Before Eyebrows † Eyeliner

Before

After Eyeliner Blie. Brn. Eyes

After Brows-DK. Brn. Eyes Eyelvier-BUR. Brn. Eyes

Client comes to us 15 yrs after her initial procedure performed in a doctor's office