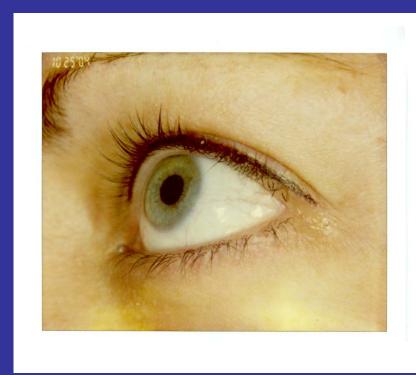

## EYELINERS

**BEFORE** 

AFTER EYELINER

Upper Eyeliner

After Eyeliner - Mink Wet line - Sapphire

After Eyeliner

Eyeliner-Midnight Black

After Eyeliner Set Black

Notice the red line of scar tissue & damaged skin around upper & lower eye lids.

Corrected Eyeliner, Applied Teal to Wetline

Before Eyeliner

**Eyeliner Finished** 

**Eyeliner Close** 

Eyeliner 'n' Lips

After Eyeliner Beauty Mark