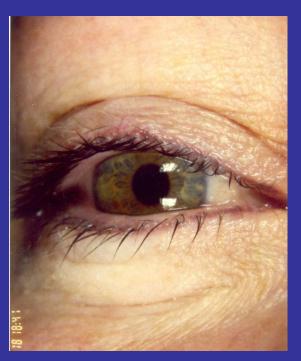

## EYELINERS

**BEFORE** 

AFTER EYELINER

Upper Eyeliner

After Eyeliner - Mink Wet line - Sapphire

After Eyeliner

Eyeliner-Midnight Black

After Eyeliner Set Black