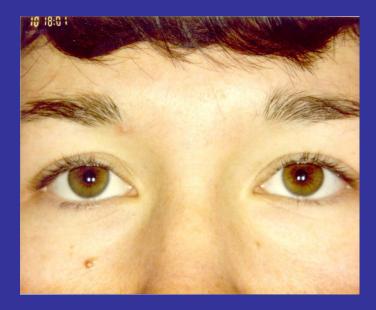

## EYELINERS

**BEFORE** 

AFTER EYELINER

Upper Eyeliner

After Eyeliner - Mink Wet line - Sapphire

After Eyeliner

Eyeliner-Midnight Black

After Eyeliner Set Black