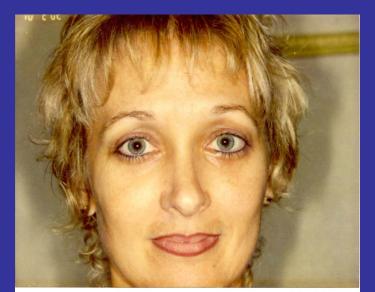

## EYELINERS

**BEFORE** 

AFTER EYELINER

Upper Eyeliner

After Eyeliner - Mink Wet line - Sapphire

After Eyeliner

Eyeliner-Midnight Black

After Eyeliner Set Black

Previous Tech Added skin tone pigments to Cover Ner Mistakes

#### Correction Procedure

Student came to class with previous Eyeliner. The application was crooked & misplaced. The previous tech had tried to cover her Mistakes using flesh colored pigment.

Diluted Color and Smudged over previous techs