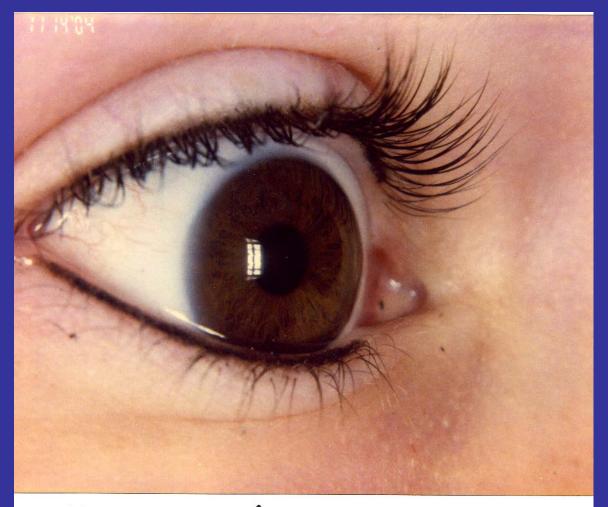

## EYELINERS

**BEFORE** 

AFTER EYELINER

Upper Eyeliner

After Eyeliner - Mink Wet line - Sapphire

After Eyeliner

Eyeliner-Midnight Black

After Eyeliner Set Black